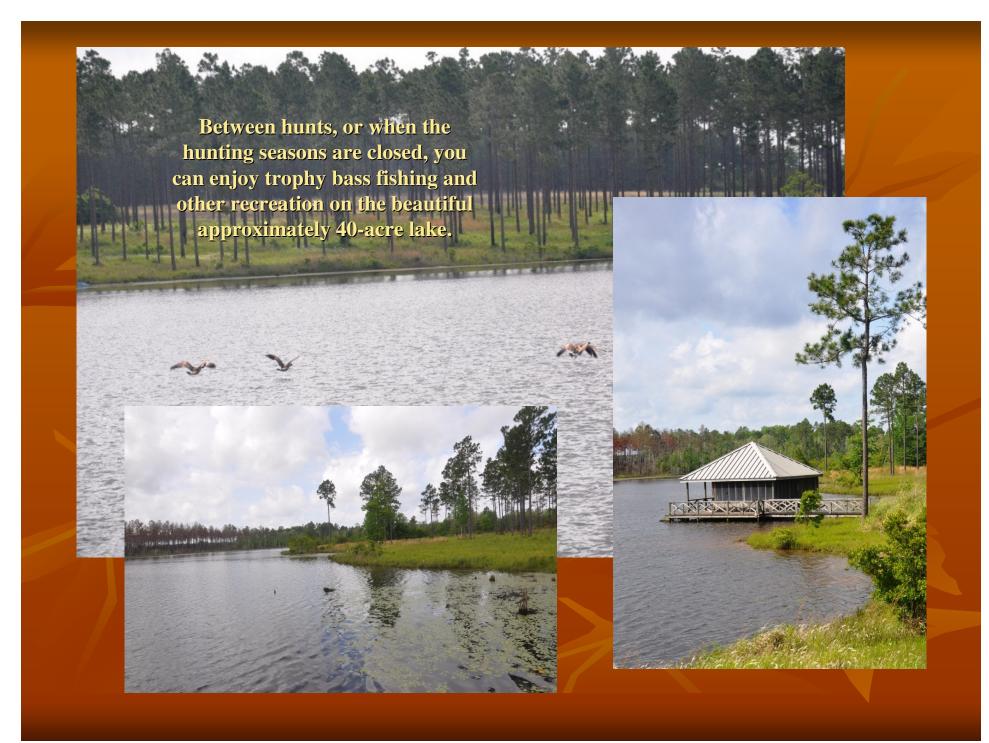

## Located in north central Hancock County, MS

- Total 1604 +/- Acres
  - 1500 +/- acres in managed timberland
  - 1400 +/- acres is under gameproof fence
  - 100 +/- acres of food plots
- 1800 +/- square foot residence
- 11,250 +/- square foot combination barn/storage building
  - includes 1,500 +/- square feet of lodging
  - 8 Horse stalls and tack room
  - 5 dog kennels
- Approximately 40-acre trophy bass lake constructed in 1999 and 3-acre stocked pond
- 10 miles of all-weather interior roads
- 20 miles of firebreaks