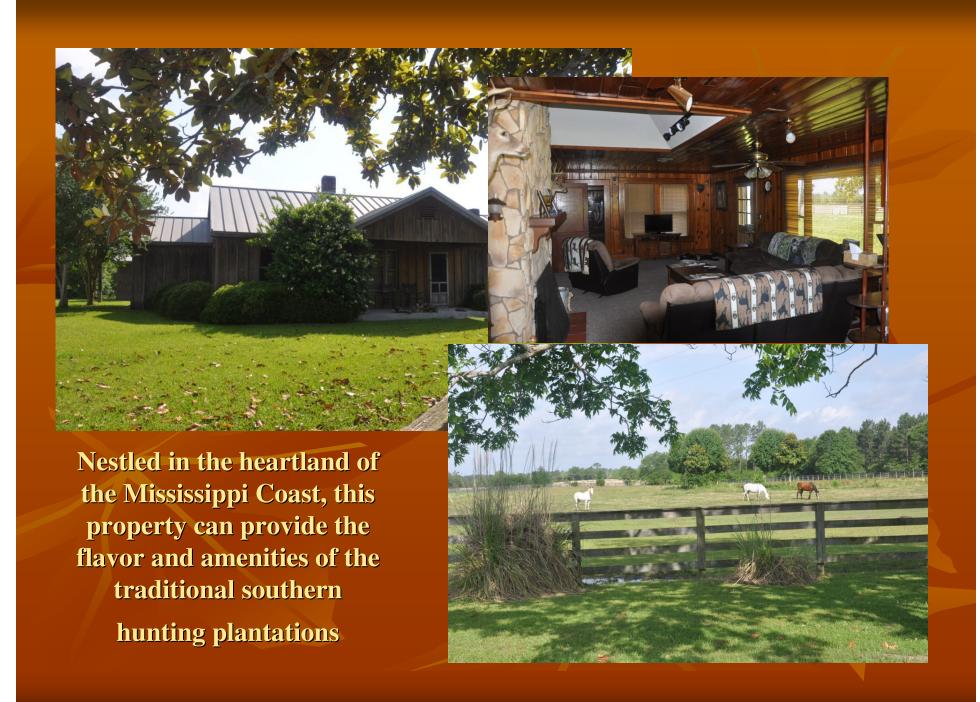

## Located in north central Hancock County, MS

- Total 1604 +/- Acres
  - 1500 +/- acres in managed timberland
  - 1400 +/- acres is under gameproof fence
  - 100 +/- acres of food plots
- 1800 +/- square foot residence
- 11,250 +/- square foot combination barn/storage building
  - includes 1,500 +/- square feet of lodging
  - 8 Horse stalls and tack room
  - 5 dog kennels
- Approximately 40-acre trophy bass lake constructed in 1999 and 3-acre stocked pond
- 10 miles of all-weather interior roads
- 20 miles of firebreaks