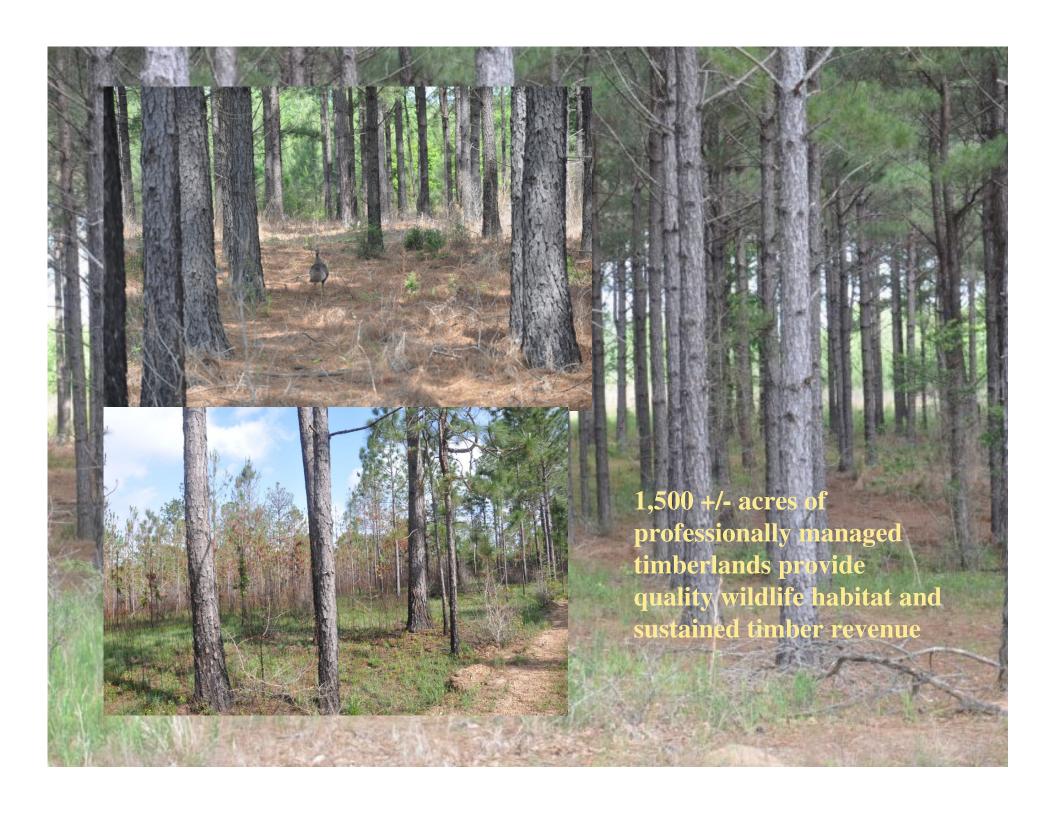

## Located in north central Hancock County, MS

- Total 1604 +/- Acres
  - 1500 +/- acres in managed timberland
  - 1400 +/- acres is under gameproof fence
  - 100 +/- acres of food plots
- 1800 +/- square foot residence
- 11,250 +/- square foot combination barn/storage building
  - includes 1,500 +/- square feet of lodging
  - 8 Horse stalls and tack room
  - 5 dog kennels
- Approximately 40-acre trophy bass lake constructed in 1999 and 3-acre stocked pond
- 10 miles of all-weather interior roads
- 20 miles of firebreaks