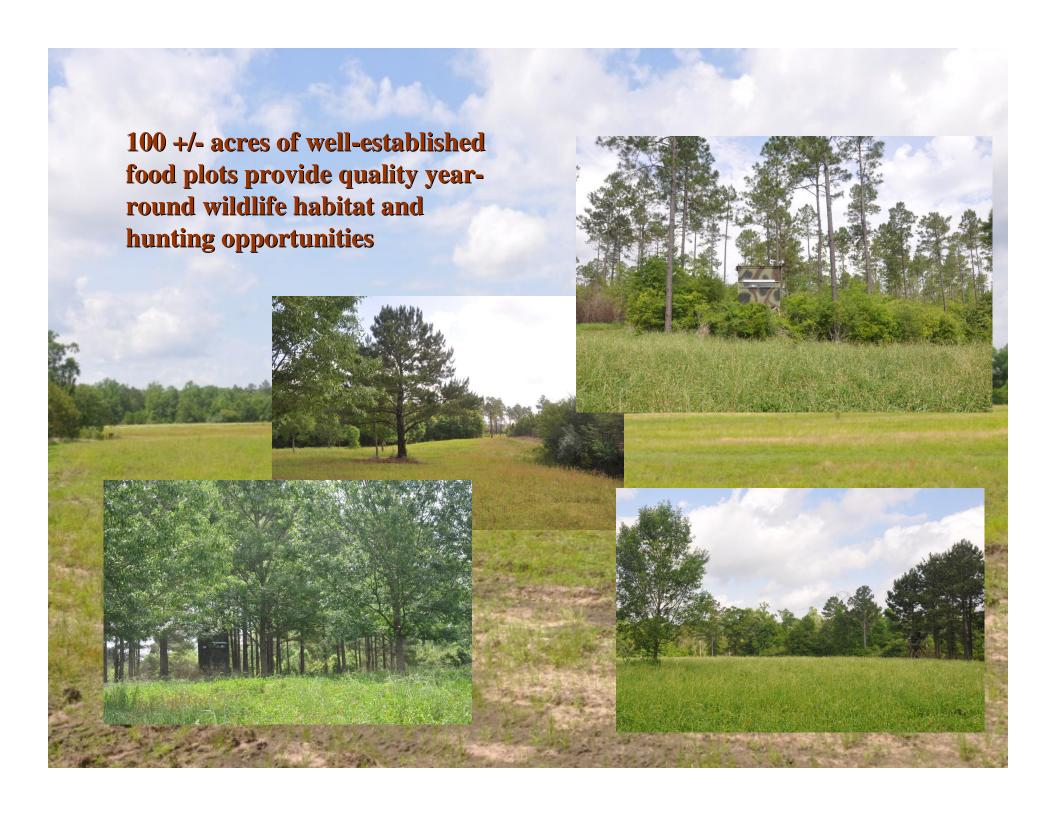

## Located in north central Hancock County, MS

- Total 1604 +/- Acres
  - 1500 +/- acres in managed timberland
  - 1400 +/- acres is under gameproof fence
  - 100 +/- acres of food plots
- 1800 +/- square foot residence
- 11,250 +/- square foot combination barn/storage building
  - includes 1,500 +/- square feet of lodging
  - 8 Horse stalls and tack room
  - 5 dog kennels
- Approximately 40-acre trophy bass lake constructed in 1999 and 3-acre stocked pond
- 10 miles of all-weather interior roads
- 20 miles of firebreaks