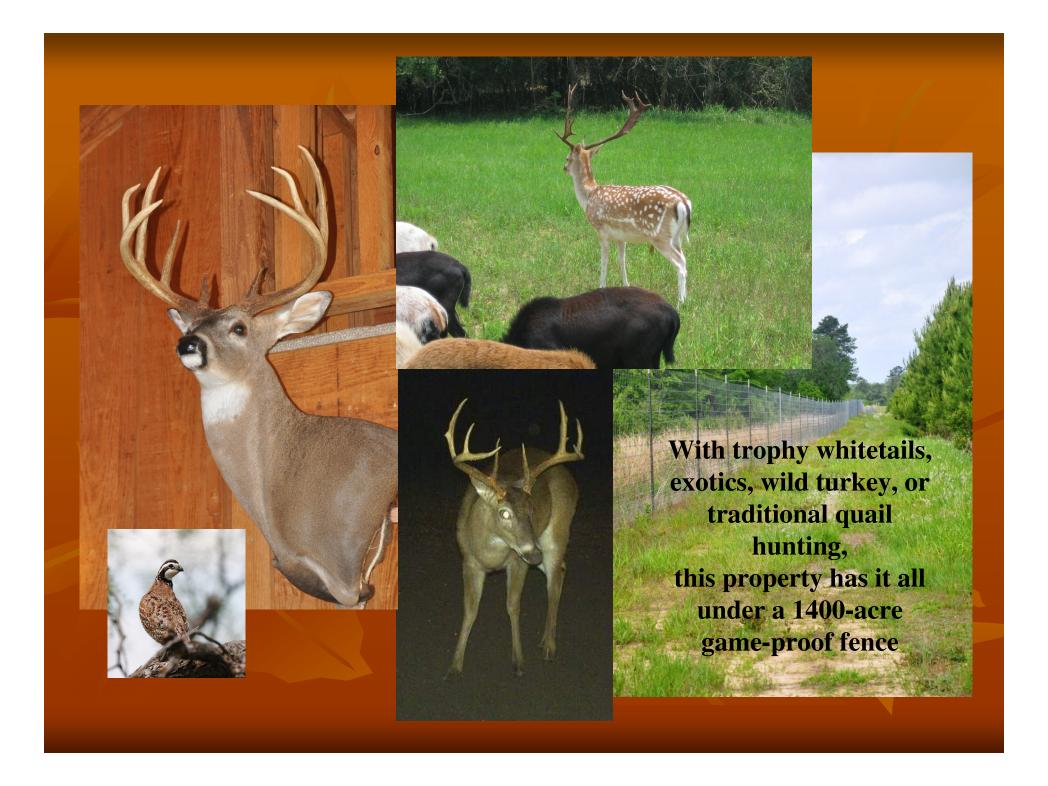

## Located in north central Hancock County, MS

- Total 1604 +/- Acres
  - 1500 +/- acres in managed timberland
  - 1400 +/- acres is under gameproof fence
  - 100 +/- acres of food plots
- 1800 +/- square foot residence
- 11,250 +/- square foot combination barn/storage building
  - includes 1,500 +/- square feet of lodging
  - 8 Horse stalls and tack room
  - 5 dog kennels
- Approximately 40-acre trophy bass lake constructed in 1999 and 3-acre stocked pond
- 10 miles of all-weather interior roads
- 20 miles of firebreaks