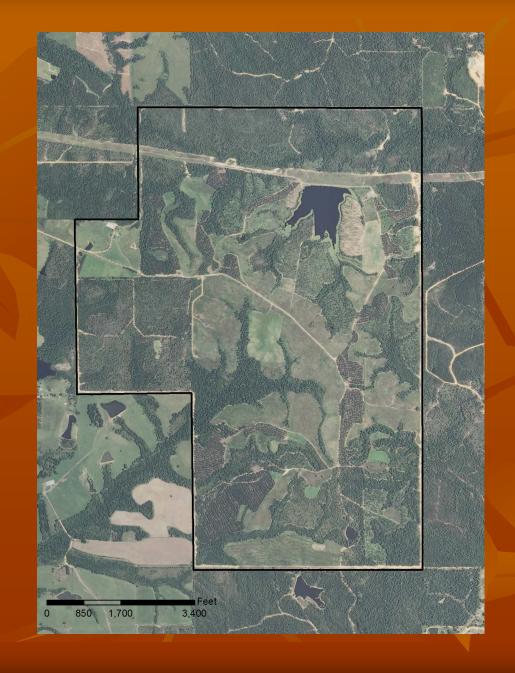

## Located in north central Hancock County, MS

- Total 1604 +/- Acres
  - 1500 +/- acres in managed timberland
  - 1400 +/- acres is under gameproof fence
  - 100 +/- acres of food plots
- 1800 +/- square foot residence
- 11,250 +/- square foot combination barn/storage building
  - includes 1,500 +/- square feet of lodging
  - 8 Horse stalls and tack room
  - 5 dog kennels
- Approximately 40-acre trophy bass lake constructed in 1999 and 3-acre stocked pond
- 10 miles of all-weather interior roads
- 20 miles of firebreaks