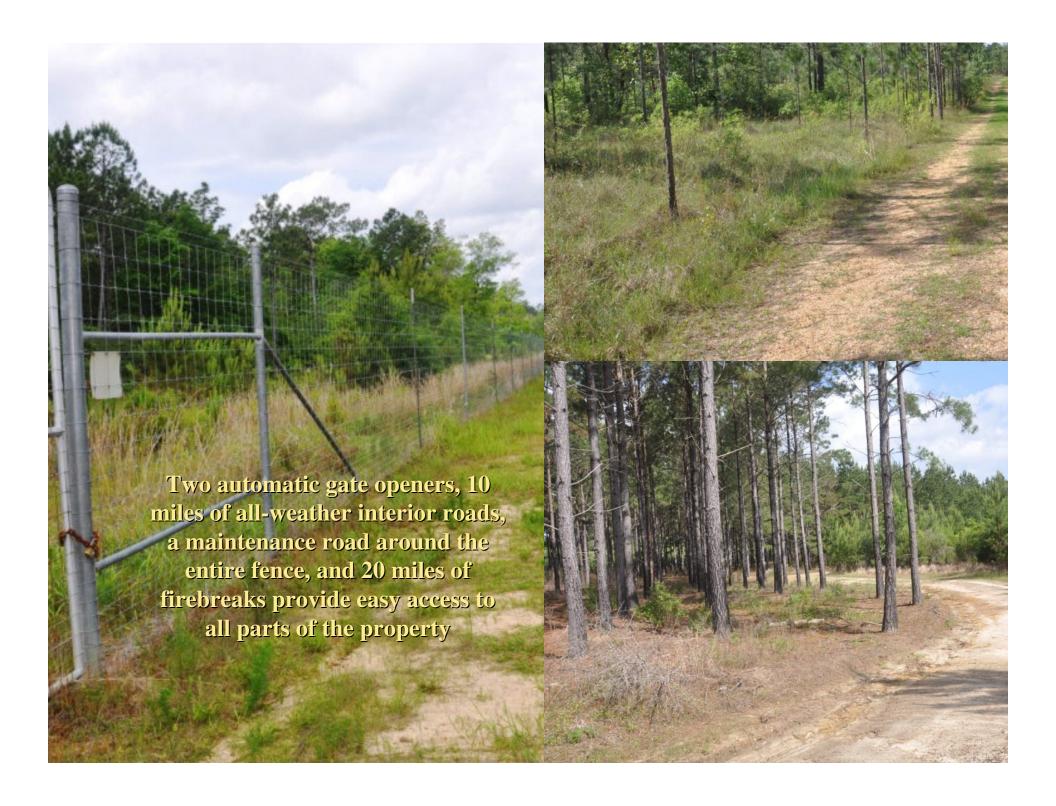

## Located in north central Hancock County, MS

- Total 1604 +/- Acres
  - 1500 +/- acres in managed timberland
  - 1400 +/- acres is under gameproof fence
  - 100 +/- acres of food plots
- 1800 +/- square foot residence
- 11,250 +/- square foot combination barn/storage building
  - includes 1,500 +/- square feet of lodging
  - 8 Horse stalls and tack room
  - 5 dog kennels
- Approximately 40-acre trophy bass lake constructed in 1999 and 3-acre stocked pond
- 10 miles of all-weather interior roads
- 20 miles of firebreaks